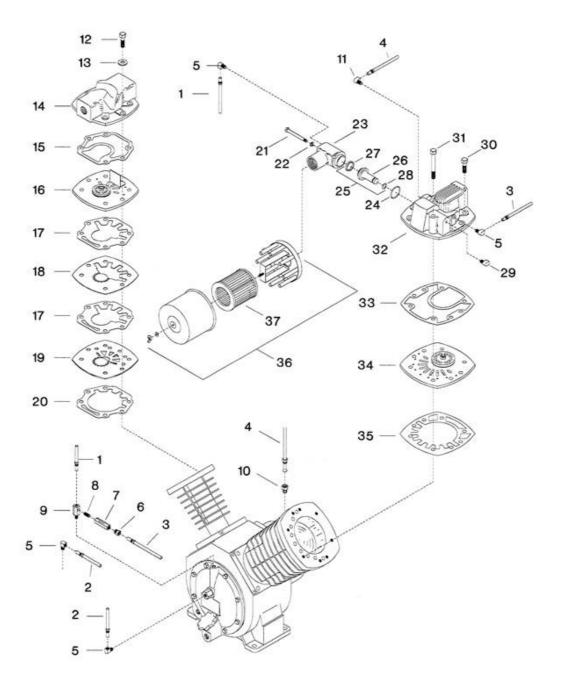

## 2. Bare Compressor - Model 7100

| REF.<br>NO. | PART<br>NO. | DESCRIPTION                                                             | QTY. | SPARES |            |        |
|-------------|-------------|-------------------------------------------------------------------------|------|--------|------------|--------|
|             |             |                                                                         |      | 1      | 2          | 3      |
| 2-1         | 32203440    | ASS'Y, TUBE - FRAME END COVER/UNLOADER COVER - 5/16" DIA. (IF SUPPLIED) | 1    |        |            |        |
| 2-2         | 32183717    | ASS'Y, TUBE - PILOT VALVE/2ND STAGE MANIFOLD - 5/16" DIA. (IF SUPPLIED) | 1    |        |            |        |
| 2-3         | 32200529    | ASS'Y, TUBE - CHECK VALVE/RIGHT-HAND HEAD - 5/16" DIA. (IF SUPPLIED)    | 1    |        |            |        |
| 2-4         | 32200560    | ASS'Y, TUBE - BREATHER - 3/8" DIA.                                      | _1   |        |            |        |
| 2-5         | 95110441    | ELBOW, TUBE - 5/16 X 1/4" (IF SUPPLIED)                                 | 4    | 00000  |            |        |
| 2-6         | 95082483    | CONNECTOR, TUBE - 5/16 X 1/8" (IF SUPPLIED)                             | 1    |        |            |        |
| 2-7         | 32001141    | VALVE, CHECK (IF SUPPLIED)                                              | 1    |        |            |        |
| 2-8         | 95796017    | NIPPLE, CLOSE - 1/8 X 3/4" (IF SUPPLIED)                                | 1    |        |            |        |
| 2-9         | 32203242    | CONNECTOR, TUBE - 5/16 X 1/4" MALE LONG (IF SUPPLIED)                   | 1    |        |            |        |
| 2-10        | 95083143    | CONNECTOR, MALE - 3/8 X 1/4"                                            | 1    |        |            |        |
| 2-11        | 95040143    | ELBOW, TUBE - 3/8 X 1/4"                                                | 1    |        |            |        |
| 2-12        | 95104196    | CAPSCREW - HEX 1/2-13 X 2"                                              | 6    |        |            |        |
| 2-13        | 32060006    | WASHER, FLAT - 1/2"                                                     | 6    |        |            |        |
| 2-14        | 32172199    | HEAD, SECOND STAGE - HIGH PRESSURE                                      | - 1  |        | 300-600-02 | ( Line |
| 2-15        | 32252801    | GASKET, HEAD - SECOND STAGE                                             | 1    | 1      | 1          | 2      |
| 2-16        | 32228322    | ASS'Y, VALVE PLATE - SECOND STAGE (SEE FIG. 3, PAGE 8)                  | 1    |        | 1          | 2      |
| 2-17        | 32252819    | GASKET, SPACER PLATE - SECOND STAGE                                     | 2    | 2      | 2          | 4      |
| 2-18        | 32228280    | PLATE, SPACER - SECOND STAGE                                            | 1    |        |            | 100    |
| 2-19        | 32228272    | PLATE, DISC - SECOND STAGE                                              | 1    |        |            |        |
| 2-20        | 32252827    | GASKET, VALVE PLATE - SECOND STAGE                                      | 1    | 1      | 1          | 2      |
| 2-21        | 95035259    | CAPSCREW - HEX 5/16-18 X 3-3/4"                                         | 2    |        |            |        |
| 2-22        | 95043188    | LOCKWASHER, SPRING - 5/16"                                              | 2    |        |            |        |
| 2-23        | 32174336    | COVER, UNLOADER                                                         | 1    |        |            | -003   |
| 2-24        | 95026183    | O-RING                                                                  | 1    | 1      | 1          | 2      |
| 2-25        | 32256257    | ASS'Y, UNLOADER PISTON (IF SUPPLIED)                                    | 1    |        |            |        |
| 2-26        | NSS         | PISTON, UNLOADER                                                        | 1    | 1      | 1          | 2      |
| 2-27        | 32254740    | SEAL, UNLOADER PISTON                                                   | 1    | 2      | 2          | 4      |
| 2-28        | 32188385    | O-RING, UNLOADER PISTON                                                 | 1    | 2      | 2          | 4      |
| 2-29        | 32256356    | ELBOW, ORIFICE - UNLOADER (IF SUPPLIED)                                 | 1    |        |            |        |
| 2-30        | 95104188    | CAPSCREW - HEX 1/2-13 X 1-3/4"                                          | 7    |        |            |        |
| 2-31        | 95104279    | CAPSCREW - HEX 1/2-13 X 4-1/4"                                          | 1    |        | ====       |        |
| 2-32        | 32172207    | HEAD, FIRST STAGE - LOW PRESSURE                                        | 1    |        |            |        |
| 2-33        | 32172926    | GASKET, HEAD - FIRST STAGE                                              | 1    | 1      | 1          | 2      |
| 2-34        | 32228330    | ASS'Y, VALVE PLATE - FIRST STAGE (SEE FIG. 4, PAGE 9)                   | 1    |        | 1          | 2      |
| 2-35        | 32172942    | GASKET, VALVE PLATE - FIRST STAGE                                       | 1    | 1      | 1          | 2      |
| 2-36        | 32109779    | FILTER, INLET - COMPLETE                                                | 1    |        |            |        |
| 2-37        | 32012957    | • ELEMENT, FILTER - 10 MICRON                                           | 1    | 2      | 2          | 2      |